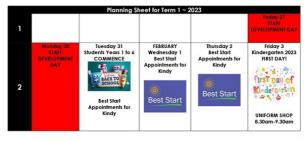

#### TERM 1 – 2023

Friday 27th & Monday 30th January – Staff Development Days – NO STUDENTS

Tuesday 31st January - Years 1 to 6 commence

Tuesday 31st to Thursday 2nd February – Kindergarten Best Start (allotted times)

Friday 3rd February – ALL KINDERGARTEN students commence

Tuesday 7th February – Swimming Carnival – Years 3-6 COMPETITORS ONLY

Wednesday 8th February - My First Day Photos - EMU's

Thursday 9th February – My First Day Photos – WOMBAT's and Kindergarten

#### Kindergarten 2023 and Best Start Interviews

Our Best Start Interviews for Kindergarten 2023 students will be held at the start of Term 1 across three days (Tuesday 31st January to Thursday 2nd February 2023).

The first official day of Kindergarten will commence Friday 3rd February 2023.

The Best Start Interviews run between 9.00am to 3.00pm. Interviews are strictly 30 minutes. To book your time for the interview, please go to:

Our Term 1, 2023 School Development Days will be held on the Friday 27th January and Monday 30th January.

School will return on the Tuesday 31st January for Years 1-6 students.

After the Best Start interviews, the first official day of Kindergarten will commence Friday 3rd February 2023.