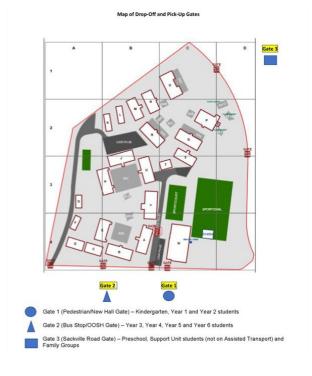

## **OOSH PICK UP/DROP GATE**

#### SEVEN HILLS WEST OOSH

Parents who are dropping off or collecting students from OOSH please remember to use Gate 2.

Please **DO NOT** USE driveway gate.

## Automated Pedestrian Gate 1

Our new automated pedestrian gate at Gate 1 is now in operation.

Please be aware that Gate 1 will be open from 8am to 9.30am and 2.30pm to 3.30pm daily.

## PLEASE NOTE:

During LEVEL 4 lockdown – **GATE 1** (Lucas Road – at School Hall) is the **ONLY** gate for entering and exiting the school.