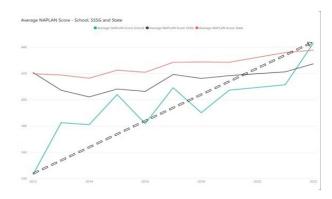

Despite the challenges of COVID-19, our students flourished academically, and our wellbeing surveys showed that the majority of our students felt safe, happy and connected at our school. I am particularly proud of our NAPLAN results for 2022, where for the first time in our school's history we achieved student performance results above the state average. It is a credit to our students, staff and school leadership for these exceptional results.

Here are some academic highlights from our 2022 NAPLAN performance results below.

#### Year 3 Average Results – 2012-2022

- NSW Results improved from 417.5 in 2012 to 425.7 in 2022 = +8.2 points
- SHWPS Results improved from 361.1 in 2012 to 420.3 in 2022 = +39.2 points
- Our 2022 Overall Literacy Result is the 2nd Highest in the School's History
- The school has achieved growth for the last 3
   NAPLAN Tests

## 2022 Year 3 Reading Result is the Highest in the School's History

- The 2022 average result is 31.6 points higher than in 2021 (previous highest)
- The average result for the school is ABOVE the state average for the 1st time!

# 2022 Year 3 EALD Reading Result is the Highest in the School's History

- The 2022 average result is 64.8 points higher than in 2021
- The average result for the school is ABOVE the state average by 31.1 points!

#### 2022 Year 5 Writing

- 2022 Year 5 Writing Result is the 2nd Highest in the School's History
- The 2022 average result is 8.5 points higher than in 2021.
- The result for the school continues its ongoing 10-year improvement, reducing the gap below state to only 3.3 points.