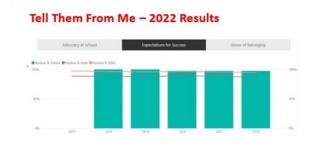

Our school's *Tell Them From Me* data also shows that our students' wellbeing and perception of bullying or negative behaviours at SHWPS is tracking well in comparison to similar school groups and NSW state results. The snapshots from our students' 2022 Tell Them From Me data demonstrates that our strong wellbeing approach at SHWPS has supported our students, despite the challenges of COVID throughout the past year. In the data below, it is consistent and clear that our wellbeing results are higher than similar schools groups and state results.

#### Advocacy at School

- SHWPS results 92%
- Similar School Group results 89%
- NSW state results 71%

#### **Expectations for Success**

- SHWPS results 97%
- Similar School Group results 95%
- NSW state results 87%

#### Sense of Belonging

- SHWPS results 77%
- Similar School Group results 67%
- NSW state results 63%