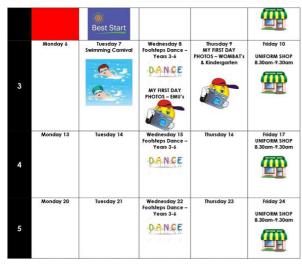

Friday 3rd February – ALL KINDERGARTEN students commence

Tuesday 7th February – Swimming Carnival – Years 3-6 COMPETITORS ONLY

Wednesday 8th February - My First Day Photos - EMU's

Thursday 9th February – My First Day Photos – WOMBAT's and Kindergarten