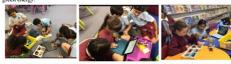

## Library news

STEAM and solutions to environmental catastrophise All stage 2 and 3 students worked enthusiastically on their design and thinking projects. In term 4, stage 2 students designed solutions to reduce the impact of Earth's weathering processes. Students used Lego Prime robotics kits to build wind speed indicators and schematically test and iterate on the designs. They also discussed use of wind indicators as

Stage 3 students worked on the "Storm Survivors" unit, using Lego WeDo2 robotics and Tynker Cad platform for 3D designing. During this project, students created images to represent the aftermath of flooding. They also discussed the impact of severe weather events and natural disasters within New South Wales. Students used WeDo2 to visualise a step-bystep sequence and create floodgates. Some other creative and imaginative solutions included magnetic fields which may shield houses and people from the floods. An excellent term of creative, futuristic thinking and learning!

#### K-6 classes

Students participated in differentiated and creative coding activities to find a solution for climate change. Taking inspiration from the Peter's Brown book "The Curious Garden", students' designed and created their community garden. They also developed their creative thinking and explored basic concepts of environment conservation through Graeme Base's book "Uno's Garden". All students participated actively, pushing boundaries of knowledge, and created interesting solutions for this environmental issue.