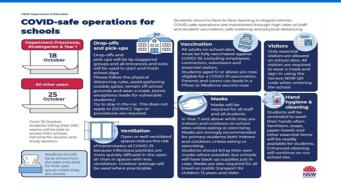

## **COVID-Safe School Operational Plan**

## We're all in this together

## **Everyone Stay Safe**

Stay updated via: Facebook Schoolzine Seven Hills West website

## COVID-19 VACCINATION - Let's Do This

Let's do this - book your COVID-19 vaccination today

People across NSW are getting vaccinated in extraordinary numbers. Even during these challenging times, people are working together to protect themselves, their loved ones and our community. Each vaccination brings us closer to getting back to doing the things we love.

But our work is not yet done. We need many more people to step forward and get vaccinated now. COVID-19 vaccination with two doses reduces the chance of you spreading the virus to those around you and gives you around 90% protection against hospitalisation and death. It's also a way you can support our healthcare and essential workers who are caring and providing for those who need it most.

How to book your vaccination

Everyone 5 and over can get a COVID-19 vaccine. Appointments are available at more than 2,000 GPs, pharmacies, Aboriginal Medical Services and NSW Health vaccination clinics across NSW. Speak to your local GP or pharmacist or visit nsw.gov.au to make a booking. Appointments are also now available for those aged 12 - 15 who are National Disability Insurance Scheme (NDIS) participants, have health conditions, identify as Aboriginal or Torres Strait Islander or who live in a rural area.

COVID-19 vaccines are safe, effective and free.

Don't delay

The risk of COVID-19 in the community is high. It can cause serious illness and death. You can't predict who will get very unwell.

## GATES

For the latest information visit nsw.gov.au or contact the National COVID-19 Vaccine Helpline on 1800 020 080, 24 hours a day, 7 days a week. For a free telephone interpreter, ring TIS National on 131 450 (24-hour helpline) and say the language you need. Ask the interpreter to connect you to the COVID-19 Vaccine Helpline.