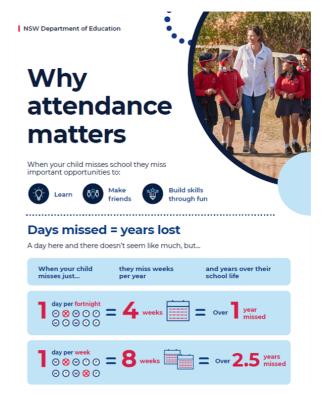

## Attendance

Student attendance records will be closely monitored. If your child is absent, it is important that a note/certificate explaining their absence is given to the classroom teacher when your child returns to school. Parents/Carers will be given a letter if an explanation is not provided for the student's absence and this must be completed and returned to the classroom teacher so that the student's attendance records will be updated accordingly.

#### **Student Absences**

The Department of Education deems that all students must attend school every day. Families are also advised that holidays should be taken during school holiday periods.

If your child is absent from school please notify the school in writing by either sending an email to the school email or sending a note to the class teacher explaining the absence.

#### If your child is sick for one day, you DO NOT need to ring the school but can send a note to school with your child on the following day.

Absences are recorded in the class roll and this roll is admissible as evidence in a court of law.

- Partial absences are also recorded in the roll, where a child arrives late to school or leaves school early.
- If a student is late to school, a parent should escort them to the office so they can give the reason for the late arrival.
- Students, who are constantly late to school, miss the morning lesson introduction and this can lead to gaps in learning.

| When your child<br>misses just | that equals       | which is          | and therefore, from Kindy to<br>Year 12, that is | This means that the<br>best your child can<br>achieve is |
|--------------------------------|-------------------|-------------------|--------------------------------------------------|----------------------------------------------------------|
| 1 day each<br>fortnight        | 20 days per year  | 4 weeks per year  | Nearly 1 ½ a years of school                     | Equal to finishing<br>Year 11                            |
| 1 day a week                   | 40 days per year  | 8 weeks per year  | Over 2 ½ years of school                         | Equal to finishing<br>Year 10                            |
| 2 days a week                  | 80 days per year  | 16 weeks per year | Over 5 years of learning                         | Equal to finishing<br>Year 7                             |
| 3 days a week                  | 120 days per year | 24 weeks per year | Nearly 8 years of learning                       | Equal to finishing<br>Year 4                             |

Please endeavour to maximize your child's attendance at school to ensure that they have the best start possible, every day!

If you are intending to take leave for more than three days, and you know in advance, it is important that this be discussed with the school as an application for leave may be required. If your child is absent for longer than three days it is important that you contact the school to let them know the reason for the absence.